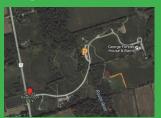

Weather-appropriate clothing, close-toed footwear and long pants are required. Bring a reusable water bottle if possible.

Gloves, shovels, water and light refreshments will be provided

Phyllis Rawlinson Park is located at 11715 Leslie Street, Richmond Hill (NE corner of 19th Ave and Leslie St) Once inside the main entrance follow the laneway until you reach the 2nd parking lot. CFSO rep will greet you there. The planting site is outlined in orange.